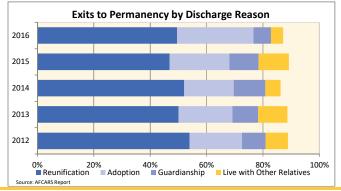

22.0  | 5.0   | 40.7  | 28.1  | 6.7   | 16.7  | 18.3  | 7.6   | 1032.2% |
| Runaway                                        | 0.0%  | 3.9%  | 2.4%  | 0.0%  | 0.4%  | 0.5%  | 0.0%  | 1.6%  | 1.1%  | 0.0%  | 2.1%  | 1.3%  | 0.0%  | 1.0%  | 0.7%  |         |
| (number of months until running away)          | 0.0   | 16.3  | 4.8   | 0.0   | 14.7  | 14.9  | 0.0   | 35.2  | 13.2  | 0.0   | 14.1  | 15.5  | 0.0   | 10.0  | 11.2  | -       |
| Death of Child                                 | 0.5%  | 0.1%  | 0.1%  | 0.4%  | 0.3%  | 0.2%  | 0.0%  | 0.1%  | 0.1%  | 0.0%  | 0.1%  | 0.1%  | 0.0%  | 0.1%  | 0.1%  | -100.0% |
| (number of months until death of a child)      | 0.3   | 22.4  | 4.7   | 5.3   | 23.5  | 11.9  | 0.0   | 59.1  | 30.9  | 0.0   | 10.8  | 4.9   | 0.0   | 15.0  | 13.2  | -100.0% |





#### **FOSTER CARE - REMAINING IN CARE**

Data on children remaining in foster care provides information on children who did not leave foster care during the year but are still in foster care on the last day of the federal fiscal year. This data includes all children in foster care on September 30. Some of these children may have just entered foster care days prior to the end of the fiscal year and others may have been in foster care for many vears.

| rs.<br>icator                                 | Remaining in Foster Care |        |        |        |        |        |        | 2014         |        |          | 2015   |        |          | 2016   |        | County % Chan |
|-----------------------------------------------|--------------------------|--------|--------|--------|--------|