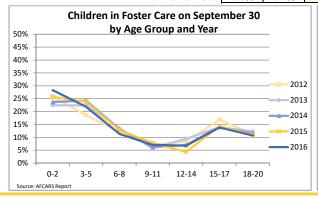

| something about current system practice and t      | 200001111                  | 2012              |                |                   | 2013              |                    |                   | 2014              |                |                   | 2015              |                   |               | 2016              |                    | County % Change        |
|----------------------------------------------------|----------------------------|-------------------|----------------|-------------------|-------------------|--------------------|-------------------|-------------------|----------------|-------------------|-------------------|-------------------|---------------|-------------------|--------------------|------------------------|
| Indicator                                          | County                     | Urban             | State          | County            | Urban             | State              | County            | Urban             | State          | County            | Urban             | State             | County        | Urban             | State              | 2012 to 2016           |
| Children Entering for the First Time               |                            |                   |                |                   |                   |                    |                   |                   |                |                   |                   |                   |               |                   |                    |                        |
| First Time Entries During the Year                 | 228                        | 3,953             | 7,018          | 181               | 3,887             | 6,698              | 176               | 4,465             | 7,592          | 149               | 4,638             | 7,843             | 168           | 4,556             | 8,082              | -26.3%                 |
| (Rate per 1,000 children age 0-20)                 | 1.4                        | 2.0               | 2.1            | 1.1               | 2.0               | 2.0                | 1.1               | 2.3               | 2.3            | 0.9               | 2.4               | 2.3               | 1.0           | 2.4               | 2.4                |                        |
| First Time Entries as Percent of All Entries       | 80.9%                      | 68.7%             | 71.7%          | 81.9%             | 69.7%             | 72.0%              | 76.2%             | 70.9%             | 73.3%          | 79.7%             | 73.3%             | 75.5%             | 80.0%         | 74.0%             | 76.5%              | -1.1%                  |
| By Age                                             |                            |                   |                |                   |                   |                    |                   |                   |                |                   |                   |                   |               |                   |                    |                        |
| 0-2                                                | 37.7%                      | 32.8%             | 32.2%          | 38.7%             | 33.3%             | 32.8%              | 40.9%             | 33.6%             | 32.7%          | 43.6%             | 33.2%             | 32.7%             | 41.7%         | 32.5%             | 33.3%              | 10.5%                  |
| 3-5                                                | 18.0%                      | 14.4%             | 14.2%          | 20.4%             | 14.8%             | 14.6%              | 18.8%             | 15.9%             | 15.7%          | 14.1%             | 14.3%             | 14.6%             | 18.5%         | 14.6%             | 14.7%              | 2.6%                   |
| 6-8                                                | 9.6%                       | 10.2%             | 10.1%          | 10.5%             | 10.1%             | 10.0%              | 8.0%              | 11.6%             | 11.5%          | 8.1%              | 12.0%             | 11.9%             | 10.1%         | 12.8%             | 12.5%              | 4.9%                   |
| 9-11                                               | 5.3%                       | 8.5%              | 8.6%           | 7.7%              | 8.5%              | 8.2%               | 5.7%              | 9.4%              | 9.2%           | 9.4%              | 10.2%             | 9.8%              | 7.7%          | 10.1%             | 9.6%               | 47.0%                  |
| 12-14<br>15-17                                     | 8.8%<br>20.6%              | 14.4%<br>19.7%    | 14.4%<br>20.4% | 9.4%<br>13.3%     | 12.9%<br>20.3%    | 13.5%<br>20.8%     | 10.2%<br>15.3%    | 12.3%<br>17.0%    | 12.7%<br>18.0% | 7.4%<br>17.4%     | 12.7%<br>17.4%    | 13.4%<br>17.4%    | 7.1%<br>14.3% | 12.7%<br>17.1%    | 12.6%<br>17.2%     | -18.6%<br>-30.7%       |
| 18-20                                              | 0.0%                       | 0.1%              | 0.0%           | 0.0%              | 0.1%              | 0.1%               | 1.1%              | 0.2%              | 0.1%           | 0.0%              | 0.2%              | 0.1%              | 0.6%          | 0.2%              | 0.1%               | -30.7 %                |
| Infants (age 0-1)                                  | 30.7%                      | 27.1%             | 26.2%          | 28.7%             | 27.1%             | 26.4%              | 33.5%             | 27.1%             | 26.3%          | 33.6%             | 26.5%             | 26.2%             | 35.1%         | 25.5%             | 26.3%              | 14.4%                  |
| Youth (age 13+)                                    | 27.6%                      | 30.4%             | 31.2%          | 20.4%             | 30.2%             | 31.4%              | 25.6%             | 26.2%             | 27.6%          | 23.5%             | 26.8%             | 27.5%             | 20.2%         | 26.4%             | 26.6%              | -26.8%                 |
|                                                    |                            | ı                 |                |                   | 1                 |                    |                   |                   |                |                   |                   |                   |               | 1                 |                    |                        |
| By Race and Ethnicity Non-Hispanic White           | 61.4%                      | 32.5%             | 49.3%          | 70.2%             | 28.2%             | 45.7%              | 71.0%             | 29.9%             | 46.9%          | 61.7%             | 25.6%             | 42.7%             | 58.9%         | 32.0%             | 49.4%              | -4.0%                  |
| Non-Hispanic Black or African American             | 24.1%                      | 46.9%             | 31.9%          | 16.0%             | 42.5%             | 29.6%              | 7.4%              | 42.5%             | 29.2%          | 14.1%             | 41.5%             | 29.1%             | 7.1%          | 44.2%             | 28.6%              | -70.4%                 |
| Non-Hispanic Other Race                            | 1.3%                       | 5.3%              | 4.1%           | 2.8%              | 11.9%             | 7.9%               | 6.8%              | 7.1%              | 5.1%           | 8.7%              | 12.8%             | 8.7%              | 20.8%         | 5.5%              | 4.1%               | 1483.3%                |
| Non-Hispanic Two or More Races                     | 0.0%                       | 2.8%              | 3.0%           | 1.1%              | 3.1%              | 3.9%               | 5.7%              | 4.9%              | 4.9%           | 5.4%              | 3.8%              | 5.6%              | 6.5%          | 4.2%              | 5.4%               | -                      |
| Hispanic or Latino                                 | 13.2%                      | 12.5%             | 11.7%          | 9.9%              | 14.3%             | 13.0%              | 9.1%              | 15.7%             | 13.9%          | 10.1%             | 16.3%             | 14.0%             | 6.5%          | 14.1%             | 12.6%              | -50.2%                 |
| Pr. Candar                                         |                            |                   |                | 1                 |                   |                    | 1                 |                   |                | 1                 |                   |                   | 1             |                   |                    |                        |
| By Gender Male                                     | 46.1%                      | 49.2%             | 49.9%          | 45.9%             | 49.5%             | 50.2%              | 48.3%             | 50.2%             | 51.0%          | 47.7%             | 49.9%             | 50.8%             | 51.2%         | 49.3%             | 50.8%              | 11.2%                  |
| Female                                             | 53.9%                      | 50.8%             | 50.1%          | 54.1%             | 50.5%             | 49.8%              | 51.7%             | 49.8%             | 49.0%          | 52.3%             | 50.1%             | 49.2%             | 48.8%         | 50.7%             | 49.2%              | -9.5%                  |
|                                                    |                            |                   |                |                   |                   |                    |                   |                   |                |                   |                   |                   |               |                   |                    |                        |
| By First Placement Setting                         |                            |                   |                |                   |                   |                    |                   |                   |                |                   |                   |                   |               |                   |                    |                        |
| Family Setting                                     | <b>69.3%</b> 0.9%          | <b>75.7%</b> 0.2% | 76.4%          | <b>65.7%</b> 0.0% | <b>77.9%</b> 0.1% | 76.7%              | <b>69.3%</b> 0.0% | <b>82.5%</b> 0.2% | 80.7%          | <b>68.5%</b> 0.0% | <b>82.1%</b> 0.2% | <b>80.9%</b> 0.1% | 75.6%         | <b>82.8%</b> 0.3% | 82.3%              | <b>9.1%</b><br>-100.0% |
| Pre-adoptive Home<br>Foster Family Home – Relative | 37.7%                      | 27.9%             | 0.2%<br>25.8%  | 35.9%             | 30.7%             | 0.3%<br>27.2%      | 39.2%             | 37.5%             | 0.2%<br>33.1%  | 42.3%             | 38.6%             | 33.6%             | 0.0%<br>45.2% | 41.8%             | 0.2%<br>37.5%      | 19.9%                  |
| Foster Family Home – Non-Relative                  | 30.7%                      | 47.6%             | 50.4%          | 29.8%             | 47.1%             | 49.3%              | 30.1%             | 44.8%             | 47.5%          | 26.2%             | 43.4%             | 47.2%             | 30.4%         | 40.7%             | 44.6%              | -1.1%                  |
| Congregate Care Setting                            | 30.3%                      | 21.7%             | 21.1%          | 32.6%             | 20.0%             | 21.0%              | 27.8%             | 15.8%             | 17.5%          | 30.2%             | 16.0%             | 17.0%             | 22.6%         | 15.6%             | 15.9%              | -25.3%                 |
| Group Home                                         | 27.2%                      | 14.0%             | 14.7%          | 31.5%             | 13.0%             | 15.0%              | 26.1%             | 9.6%              | 12.1%          | 26.2%             | 8.7%              | 10.7%             | 20.2%         | 8.3%              | 9.7%               | -25.6%                 |
| Institution                                        | 3.1%                       | 7.7%              | 6.4%           | 1.1%              | 7.0%              | 6.0%               | 1.7%              | 6.2%              | 5.4%           | 4.0%              | 7.3%              | 6.3%              | 2.4%          | 7.3%              | 6.2%               | -22.4%                 |
| Supervised Independent Living                      | 0.0%                       | 0.3%              | 0.2%           | 0.0%              | 0.1%              | 0.1%               | 0.6%              | 0.2%              | 0.1%           | 1.3%              | 0.2%              | 0.2%              | 1.2%          | 0.3%              | 0.2%               | -                      |
| Runaway<br>Trial Home Visit                        | 0.0%<br>0.4%               | 0.6%<br>1.7%      | 0.4%<br>1.9%   | 0.0%<br>1.7%      | 0.8%<br>1.2%      | 0.6%<br>1.5%       | 0.0%<br>2.3%      | 0.5%<br>0.9%      | 0.4%<br>1.2%   | 0.0%<br>0.0%      | 0.7%<br>0.9%      | 0.4%<br>1.5%      | 0.0%<br>0.6%  | 0.8%<br>0.5%      | 0.6%<br>1.0%       | 35.7%                  |
|                                                    |                            | I.                |                |                   | 11276             |                    | [                 | 0.0.0             | 1 1270         |                   |                   |                   | oster Care    |                   |                    | 001170                 |
| 300                                                | Children Entering Foster C |                   |                |                   |                   |                    |                   |                   |                |                   |                   | and Year          |               | =                 |                    |                        |
| 300                                                |                            |                   |                |                   |                   | 50%                |                   | ~, 7.6            | c c.oup        | unu reur          | O. Line,          |                   |               |                   |                    |                        |
| 250                                                |                            |                   |                |                   |                   |                    |                   | 45%               | X              |                   |                   |                   |               |                   |                    |                        |
|                                                    |                            |                   |                |                   |                   |                    |                   | 40%<br>35%        |                |                   |                   |                   |               |                   |                    |                        |
| 200                                                |                            |                   |                |                   |                   |                    |                   | 30%               |                |                   |                   |                   |               |                   | 2012               |                        |
| 150                                                |                            |                   |                |                   | ■ Re              | e-Entries          |                   | 25%               |                |                   |                   |                   |               |                   | 2013               |                        |
|                                                    |                            |                   |                |                   |                   |                    |                   | 20%               |                |                   |                   |                   |               |                   |                    |                        |
| 100                                                | _                          |                   |                |                   | _                 |                    |                   | 15%               |                |                   |                   |                   |               |                   | 2014               |                        |
| 50                                                 |                            |                   |                |                   |                   | rst Time           |                   | 10%               |                |                   |                   |                   |               |                   | <del>**</del> 2015 |                        |
| 50 81%                                             | 82%                        | 76%               | 80%            | 6 80              |                   | ntries<br>ncluding |                   | 5%                |                |                   |                   |                   |               |                   | 2016               |                        |
| 0 81%                                              | 62%                        | 76%               | 80%            | 80                |                   | ercent)            |                   | 0%                | -              | 1                 | -                 | -                 | -             |                   |                    |                        |
| 2012<br>Source: AFCARS Report                      | 2013                       | 2014              | 201            | 5 20              |                   |                    |                   | Source: AFCAR     | 0-2            | 3-5               | 6-8               | 9-11              | 12-14         | 15-17             |                    |                        |
| Source: AFCARS Report                              |                            |                   |                |                   |                   |                    | l                 | Source: AFCAR     | is Keport      |                   |                   |                   |               |                   |                    |                        |