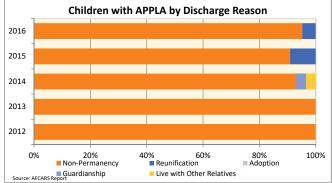

ild                                   | 0.0%        | 0.2%          | 0.1%          | 0.0%          | 0.7%          | 0.3%          | 0.0%          | 0.0%          | 0.2%  | 0.0%          | 0.0%   | 0.6%  | 0.0%   | 0.0%  | 0.2%  | -                      |
| (number of months until death of a child)        | 0.0         | 42.8          | 42.8          | 0.0           | 92.4          | 92.4          | 0.0           | 0.0           | 129.8 | 0.0           | 0.0    | 9.0   | 0.0    | 0.0   | 143.7 | -                      |
|                                                  | 61:1.1      |               |               |               |               |               |               |               |       |               |        |       |        |       |       |                        |





## **FOSTER CARE - EXITS**

Data on foster care exits provides information on children who left foster care during the federal fiscal year, where they went when they left and how long their most recent episode of foster care was. A paramount goal of the foster care system is to ensure every child has the lifelong support of a permanent family.

| Indicator                               |        | 2012  |        |        | 2013  |       |        | 2014  |       |        | 2015  |       |        | 2016  |        | County % Change |
|-----------------------------------------|--------|-------|--------|--------|-------|-------|--------|-------|-------|--------|-------|-------|--------|-------|--------|-----------------|
| mulcator                                | County | Urban | State  | Cou