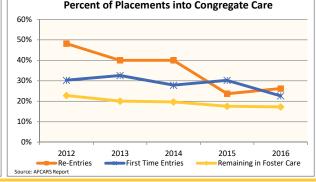

## **FOSTER CARE - RE-ENTRIES**

Data on re-entries provides information on children who come back into foster care because of new or continuing challenges at home. Some children experience numerous foster care episodes or cycle in and out of the system. Others can experience large spans of time between foster care episodes, which is why the age of children who re-enter is typically older.