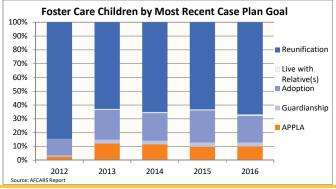

Child                                   | 0.0%        | 0.2%          | 0.1%          | 0.0%          | 0.7%          | 0.3%          | 0.0%          | 0.0%          | 0.2%  | 0.0%          | 0.0%   | 0.6%  | 0.0%   | 0.0%  | 0.2%  | -                      |
| (number of months until death of a child)        | 0.0         | 42.8          | 42.8          | 0.0           | 92.4          | 92.4          | 0.0           | 0.0           | 129.8 | 0.0           | 0.0    | 9.0   | 0.0    | 0.0   | 143.7 | -                      |
|                                                  | 61:1.1      |               |               |               |               |               |               |               |       |               |        |       |        |       |       |                        |





## **FOSTER CARE - EXITS**

Data on foster care exits provides information on children who left foster care during the federal fiscal year, where they went when they left and how long their most recent episode of foster care was. A paramount goal of the foster care system is to ensure every child has the lifelong support of a permanent family.

| Indicator                               |        | 2012  |        |        | 2013  |       |        | 2014  |       |        | 2015  |       |        | 2016  |        | County % Change |
|-----------------------------------------|--------|-------|--------|--------|-------|-------|--------|-------|-------|--------|-------|-------|--------|-------|--------|-----------------|
| mulcator                                | County | Urban | State  | C