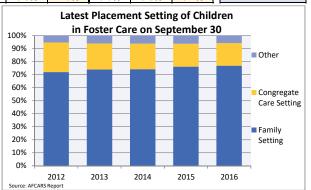

## **FOSTER CARE - SERVED**

Foster care is meant to be a temporary intervention to assure the safety and well-being of a child. A child who spends long periods in foster care is more likely than other children to drop out of school, have mental health challenges, and experience unemployment and/or homeless as an adult. The following shows the past five years of data regarding children served in foster care during each federal fiscal year.

| federal fiscal year.                                               |               | 2012           |                |                | 2013           |               |               | 2014           |                    |                   | 2015             |               |                    | 2016           |               | County % Change  |
|--------------------------------------------------------------------|---------------|----------------|----------------|----------------|----------------|---------------|---------------|----------------|--------------------|-------------------|------------------|---------------|--------------------|----------------|---------------|------------------|
| Indicator                                                          | County        | Urban          | State          | County         | Urban          | State         | County        | Urban          | State              | County            | Urban            | State         | County             | Urban          | State         | 2012 to 2016     |
| Unduplicated Number of Children Served                             |               |                |                | - county       |                |               |               |                |                    | - county          |                  |               | - county           |                |               |                  |
| All Children in Foster Care During the Year                        | 564           | 13,647         | 22,000         | 583            | 13,441         | 21,416        | 589           | 14,249         | 22,510             | 540               | 14,577           | 22,980        | 518                | 15,584         | 24,543        | -8.2%            |
| (Rate per 1,000 children age 0-20)                                 | 3.4           | 7.0            | 6.5            | 3.6            | 6.9            | 6.4           | 3.6           | 7.4            | 6.7                | 3.3               | 7.5              | 6.8           | 3.2                | 8.0            | 7.3           |                  |
|                                                                    |               |                |                |                | l              |               |               |                |                    |                   |                  |               |                    |                |               |                  |
| By Age 0-2                                                         | 23.2%         | 18.5%          | 18.9%          | 23.5%          | 18.6%          | 19.2%         | 21.1%         | 18.7%          | 19.4%              | 22.8%             | 19.1%            | 19.9%         | 24.3%              | 18.8%          | 20.2%         | 4.7%             |
| 3-5                                                                | 19.7%         | 15.3%          | 15.6%          | 21.4%          | 15.4%          | 15.9%         | 24.4%         | 16.7%          | 16.8%              | 23.7%             | 17.2%            | 17.1%         | 24.3%              | 17.1%          | 17.0%         | 22.6%            |
| 6-8                                                                | 11.5%         | 10.8%          | 10.8%          | 12.9%          | 11.5%          | 11.5%         | 13.2%         | 12.0%          | 12.3%              | 14.3%             | 12.9%            | 12.9%         | 14.5%              | 13.3%          | 13.0%         | 25.6%            |
| 9-11                                                               | 7.4%          | 9.0%           | 8.9%           | 7.9%           | 9.2%           | 8.9%          | 7.0%          | 9.6%           | 9.5%               | 8.5%              | 10.3%            | 10.0%         | 6.8%               | 11.3%          | 11.0%         | -9.3%            |
| 12-14                                                              | 8.7%          | 11.8%          | 12.0%          | 8.2%           | 11.4%          | 11.4%         | 8.3%          | 10.8%          | 10.9%              | 5.9%              | 11.2%            | 11.4%         | 5.8%               | 11.2%          | 11.2%         | -33.3%           |
| 15-17                                                              | 17.9%         | 22.7%          | 23.3%          | 13.7%          | 22.0%          | 22.3%         | 12.9%         | 20.7%          | 21.4%              | 13.7%             | 19.9%            | 20.4%         | 12.9%              | 19.2%          | 19.6%         | -27.8%           |
| 18-20                                                              | 11.5%         | 12.0%          | 10.5%          | 12.3%          | 12.0%          | 10.7%         | 13.1%         | 11.1%          | 9.8%               | 11.1%             | 9.3%             | 8.3%          | 11.6%              | 9.1%           | 7.9%          | 0.5%             |
| Infants (age 0-1)                                                  | 15.1%         | 11.6%          | 12.2%          | 13.9%          | 11.3%          | 11.9%         | 11.9%         | 11.9%          | 12.5%              | 13.0%             | 12.0%            | 12.8%         | 16.0%              | 11.5%          | 12.8%         | 6.3%             |
| Youth (age 13+)                                                    | 36.2%         | 43.5%          | 42.4%          | 32.1%          | 42.3%          | 41.5%         | 32.3%         | 39.5%          | 38.9%              | 29.3%             | 37.1%            | 36.7%         | 27.0%              | 36.2%          | 35.5%         | -25.3%           |
| By Race and Ethnicity                                              |               |                |                |                |                |               |               |                |                    |                   |                  |               |                    |                |               |                  |
| Non-Hispanic White                                                 | 70.4%         | 27.3%          | 43.3%          | 67.2%          | 25.7%          | 41.8%         | 66.9%         | 26.8%          | 42.3%              | 63.5%             | 25.5%            | 40.9%         | 61.4%              | 27.1%          | 42.5%         | -12.8%           |
| Non-Hispanic Black or African American                             | 19.5%         | 47.8%          | 34.9%          | 20.2%          | 47.9%          | 34.8%         | 12.4%         | 48.7%          | 35.2%              | 13.7%             | 47.6%            | 34.6%         | 11.2%              | 49.8%          | 35.3%         | -42.6%           |
| Non-Hispanic Other Race                                            | 0.9%          | 9.4%           | 6.5%           | 1.2%           | 10.1%          | 7.0%          | 3.2%          | 5.9%           | 4.4%               | 5.4%              | 8.0%             | 5.9%          | 11.4%              | 4.2%           | 3.3%          | 1184.8%          |
| Non-Hispanic Two or More Races                                     | 0.0%          | 2.9%           | 3.2%           | 0.5%           | 3.2%           | 3.9%          | 7.5%          | 4.7%           | 4.9%               | 7.4%              | 4.3%             | 5.3%          | 8.5%               | 4.3%           | 5.4%          | -                |
| Hispanic or Latino                                                 | 9.2%          | 12.7%          | 12.0%          | 10.8%          | 13.0%          | 12.5%         | 10.0%         | 13.8%          | 13.1%              | 10.0%             | 14.7%            | 13.4%         | 7.5%               | 14.6%          | 13.4%         | -18.3%           |
| By Gender                                                          |               |                |                | I              |                |               |               |                |                    | I                 |                  |               | I                  |                |               |                  |
| Male                                                               | 50.5%         | 50.0%          | 50.5%          | 50.8%          | 50.1%          | 50.8%         | 48.0%         | 50.2%          | 50.8%              | 47.0%             | 50.4%            | 51.0%         | 48.8%              | 50.3%          | 51.2%         | -3.3%            |
| Female                                                             | 49.5%         | 50.0%          | 49.5%          | 49.2%          | 49.9%          | 49.2%         | 52.0%         | 49.8%          | 49.2%              | 53.0%             | 49.6%            | 49.0%         | 51.2%              | 49.7%          | 48.8%         | 3.4%             |
|                                                                    |               |                |                |                |                |               |               |                |                    |                   |                  |               |                    |                |               |                  |
| By First Placement Setting                                         |               |                |                |                |                |               |               |                |                    |                   |                  |               |                    |                |               |                  |
| Family Setting                                                     | 68.4%         | 72.4%          | 72.8%          | 70.5%          | 72.9%          | 73.4%         | 69.6%         | 76.1%          | 75.8%              | 72.2%             | 78.1%            | 77.1%         | 77.2%              | 79.9%          | 79.0%         | 12.8%            |
| Pre-adoptive Home                                                  | 1.8%<br>33.3% | 3.3%           | 3.2%           | 0.9%           | 3.9%           | 3.4%<br>24.8% | 0.0%<br>39.2% | 4.1%           | 3.5%<br>29.6%      | 0.0%<br>43.3%     | 3.6%<br>35.8%    | 3.1%<br>31.5% | 0.0%<br>44.0%      | 6.0%           | 4.5%<br>34.1% | -100.0%<br>32.0% |
| Foster Family Home – Relative<br>Foster Family Home – Non-Relative | 33.3%         | 26.3%<br>42.8% | 24.4%<br>45.2% | 37.7%<br>31.9% | 26.5%<br>42.5% | 45.2%         | 39.2%         | 32.9%<br>39.1% | 42.7%              | 28.9%             | 38.7%            | 42.5%         | 33.2%              | 37.7%<br>36.2% | 40.5%         | -0.4%            |
| Congregate Care Setting                                            | 25.9%         | 21.1%          | 20.6%          | 22.1%          | 20.2%          | 19.6%         | 20.7%         | 18.2%          | 18.3%              | 19.6%             | 16.4%            | 17.1%         | 16.6%              | 15.2%          | 15.8%         | -35.9%           |
| Group Home                                                         | 22.3%         | 11.8%          | 12.5%          | 16.8%          | 11.4%          | 12.1%         | 17.7%         | 10.5%          | 11.6%              | 17.0%             | 9.1%             | 10.5%         | 12.5%              | 7.5%           | 9.1%          | -43.8%           |
| Institution                                                        | 3.5%          | 9.3%           | 8.0%           | 5.3%           | 8.8%           | 7.5%          | 3.1%          | 7.7%           | 6.8%               | 2.6%              | 7.4%             | 6.6%          | 4.1%               | 7.7%           | 6.8%          | 14.3%            |
| Supervised Independent Living                                      | 4.6%          | 2.3%           | 1.8%           | 5.1%           | 2.6%           | 2.0%          | 4.9%          | 2.4%           | 1.9%               | 4.4%              | 2.0%             | 1.7%          | 4.4%               | 1.9%           | 1.6%          | -3.7%            |
| Runaway                                                            | 0.5%          | 1.9%           | 1.4%           | 0.0%           | 2.4%           | 1.8%          | 0.3%          | 1.4%           | 1.2%               | 1.3%              | 1.7%             | 1.3%          | 0.4%               | 1.9%           | 1.4%          | -27.4%           |
| Trial Home Visit                                                   | 0.5%          | 2.3%           | 3.4%           | 2.2%           | 1.9%           | 3.2%          | 4.4%          | 1.9%           | 2.8%               | 2.4%              | 1.9%             | 2.9%          | 1.4%               | 1.1%           | 2.2%          | 154.1%           |
| Children Entering Foster Care                                      |               |                |                | I              |                |               |               |                |                    | I                 |                  |               | I                  |                |               |                  |
| All Entries into Foster Care During the Year                       | 282           | 5,756          | 9,793          | 221            | 5,577          | 9,306         | 231           | 6,295          | 10,364             | 187               | 6,327            | 10,387        | 210                | 6,153          | 10,567        | -25.5%           |
| ,                                                                  |               | ,              | ,              | •              |                |               | [             |                |                    | All Childre       | ,                | · '           |                    |                |               |                  |
| 700                                                                | County        | Foster Ca      | are Servi      | ces            | llndu          | plicated      |               | Per            | cent of A          | ui Ciliare        | en served        | Dy Place      | ement se           | tung, zu       | 10            |                  |
| 600                                                                |               | _              |                |                | Childe         |               |               | County         |                    |                   |                  |               |                    |                |               |                  |
| 500                                                                |               |                | -              |                | Serve          |               |               | _              |                    |                   |                  |               |                    |                |               |                  |
| 400                                                                |               |                |                |                |                |               |               | Urban          |                    |                   |                  |               |                    |                |               |                  |
| 300                                                                |               |                |                |                | Exits          |               |               | Orban          |                    |                   |                  |               |                    |                |               |                  |
|                                                                    |               |                |                |                |                |               |               |                |                    |                   |                  |               |                    |                |               |                  |
| 200                                                                |               |                |                |                |                |               |               | State          |                    |                   |                  |               |                    |                |               |                  |
| 100                                                                |               |                |                |                | All En         | tries         |               | +              |                    |                   |                  |               |                    | -              |               |                  |
| 0 +                                                                |               |                | 1              | 1              |                |               |               | 0%<br>■ I      | s<br>Family Settii | 20%<br>ng <u></u> | 40%<br>Group Hom | 609<br>e      | %<br>Institution ∫ | 80%<br>■ Oth   | 100%<br>er    |                  |
| 2012<br>Source: AFCARS Report                                      | 2013          | 2014           | 2015           | 201            | .6             |               | Į             | Source: AFCAR  |                    |                   | Group Hom<br>Con | gregate Care  | •                  |                |               |                  |