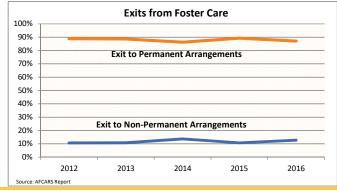

2.0  | 5.0   | 40.7  | 28.1  | 6.7   | 16.7  | 18.3  | 7.6   | 1032.2% |
| Runaway                                        | 0.0%  | 3.9%  | 2.4%  | 0.0%  | 0.4%  | 0.5%  | 0.0%  | 1.6%  | 1.1%  | 0.0%  | 2.1%  | 1.3%  | 0.0%  | 1.0%  | 0.7%  |         |
| (number of months until running away)          | 0.0   | 16.3  | 4.8   | 0.0   | 14.7  | 14.9  | 0.0   | 35.2  | 13.2  | 0.0   | 14.1  | 15.5  | 0.0   | 10.0  | 11.2  | -       |
| Death of Child                                 | 0.5%  | 0.1%  | 0.1%  | 0.4%  | 0.3%  | 0.2%  | 0.0%  | 0.1%  | 0.1%  | 0.0%  | 0.1%  | 0.1%  | 0.0%  | 0.1%  | 0.1%  | -100.0% |
| (number of months until death of a child)      | 0.3   | 22.4  | 4.7   | 5.3   | 23.5  | 11.9  | 0.0   | 59.1  | 30.9  | 0.0   | 10.8  | 4.9   | 0.0   | 15.0  | 13.2  | -100.0% |





#### **FOSTER CARE - REMAINING IN CARE**

Data on children remaining in foster care provides information on children who did not leave foster care during the year but are still in foster care on the last day of the federal fiscal year. This data includes all children in foster care on September 30. Some of these children may have just entered foster care days prior to the end of the fiscal year and others may have been in foster care for many vears.

| rs.<br>icator                                 | Remaining in Foster Care |        |        |        |        |        |        | 2014         |        |          | 2015   |        |          | 2016   |        | County % Chan |
|-----------------------------------------------|--------------------------|--------|--------|--------|--------|--